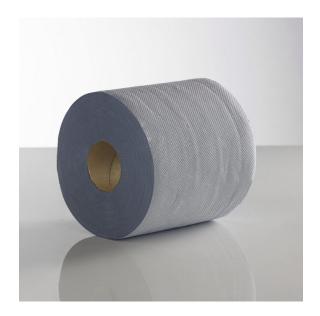

## Blue Centrefeed 120m LE

**BCF120** 

## **PRODUCT ATTRIBUTES**

| Brand                         | Sirius Professional |
|-------------------------------|---------------------|
| Embossing                     | Standard            |
| Quality                       | Recycled            |
| Colour                        | Blue                |
| Number of layers              | 2                   |
| Cut Size (mm)                 | 166                 |
| Length (m)                    | 120                 |
| Roll Diameter (mm)            | 175                 |
| Core Size (mm)                | 60                  |
| Sheets / Roll                 | 685                 |
| Net weight (case / kg)        | 4,362               |
| Case Quantity                 | 6                   |
| Layer Quantity                | 7                   |
| Pallet Quantity               | 91                  |
| Length of transport unit (mm) | 540                 |
| Width of transport unit (mm)  | 360                 |
| Height of transport unit (mm) | 168                 |
| Full Pallet height (m)        | 2,308               |
| Net weight per pallet (kg)    | 411,944             |
| EAN-Case                      | 5060201031253       |