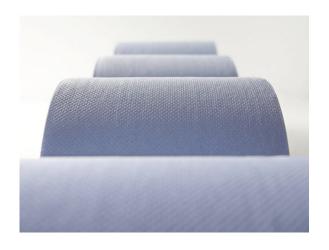

## Blue Maxi Wipe Kitchen Towel

**K-ALLB** 

## PRODUCT ATTRIBUTES

| PRODUCT ATTRIBUTES            |               |
|-------------------------------|---------------|
| Brand                         | KleenAll      |
| Embossing                     | Standard      |
| Quality                       | Recycled      |
| Colour                        | Blue          |
| Number of layers              | 2             |
| Cut Size (mm)                 | 190           |
| Length (m)                    | 200           |
| Roll Diameter (mm)            | 160           |
| Core Size (mm)                | 50            |
| Sheets / Roll                 | 200           |
| Net weight (case / kg)        | 1,564         |
| Case Quantity                 | 6             |
| Layer Quantity                | 8             |
| Pallet Quantity               | 88            |
| Length of transport unit (mm) | 495           |
| Width of transport unit (mm)  | 330           |
| Height of transport unit (mm) | 190           |
| Full Pallet height (m)        | 2,46          |
| Net weight per pallet (kg)    | 152,842       |
| EAN-Case                      | 5060201031451 |