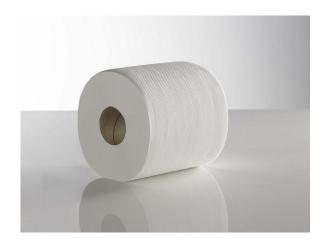

COMPANY CERTIFICATES: ISO 9001 ISO 14001 ISO 50001

## White Centrefeed 150m x 166mm FS

WCF18152 E

## PRODUCT DESCRIPTION

## **PRODUCT ATTRIBUTES**

| Brand                         | Sirius Professional |
|-------------------------------|---------------------|
| Embossing                     | Standard            |
| Quality                       | Recycled            |
| Colour                        | Pure White          |
| Number of layers              | 2                   |
| Cut Size (mm)                 | 166                 |
| Length (m)                    | 150                 |
| Roll Diameter (mm)            | 175                 |
| Core Size (mm)                | 60                  |
| Sheets / Roll                 | 730                 |
| Net weight (case / kg)