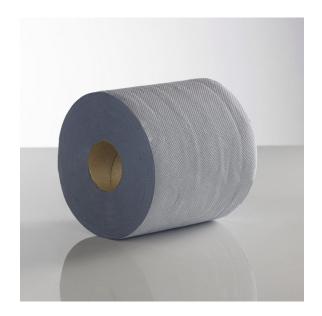

COMPANY CERTIFICATES: ISO 9001 ISO 14001 ISO 50001

## Blue Centrefeed 400 Sheet 166mm LE

BCF1812E 2

## PRODUCT DESCRIPTION

## PRODUCT ATTRIBUTES

| Brand                         | Sirius Professional |
|-------------------------------|---------------------|
| Embossing                     | Standard            |
| Quality                       | Recycled            |
| Colour                        | Blue                |
| Number of layers              | 2                   |
| Cut Size (mm)                 | 166                 |
| Length (m)                    | 70                  |
| Roll Diameter (mm)            | 175                 |
| Core Size (mm)                | 60                  |
| Sheets / Roll                 | 400                 |
| Net weight (case / kg)