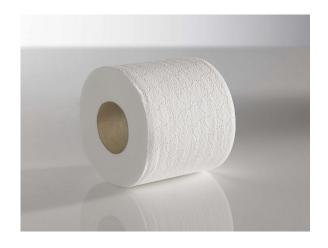

## 200 Sheet Toilet Tissue Recycled

**TR200R** 

## PRODUCT DESCRIPTION

## **PRODUCT ATTRIBUTES**

| PRODUCT ATTRIBUTES            |                 |
|-------------------------------|-----------------|
| Brand                         | Sirius Eco Roll |
| Embossing                     | Standard        |
| Quality                       | Recycled        |
| Colour                        | Pure White      |
| Number of layers              | 2               |
| Cut Size (mm)                 | 90              |
| Length (m)                    | 18              |
| Roll Diameter (mm)            | 100             |
| Core Size (mm)                | 50              |
| Sheets / Roll                 | 170             |
| Net weight (case / kg)        | 2,058           |
| Case Quantity                 | 36              |
| Layer Quantity                | 8               |
| Pallet Quantity               | 88              |
| Length of transport unit (mm) | 564             |
| Width of transport unit (mm)  | 282             |
| Height of transport unit (mm) | 184             |
| Full Pallet height (m)        | 2,130           |
| Net weight per pallet (kg)    | 196,314         |
| EAN-Case                      | 5060201030799   |