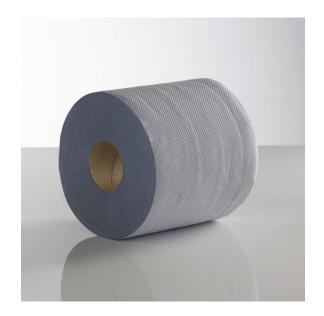

COMPANY CERTIFICATES: ISO 9001 ISO 14001 ISO 50001

## Blue Centrefeed 500 Sheet LE

BCF1814E 2

## PRODUCT DESCRIPTION

## PRODUCT ATTRIBUTES

| Brand                         | Sirius Professional |
|-------------------------------|---------------------|
| Embossing                     | Standard            |
| Quality                       | Recycled            |
| Colour                        | Blue                |
| Number of layers              | 2                   |
| Cut Size (mm)                 | 166                 |
| Length (m)                    | 70                  |
| Roll Diameter (mm)            | 175                 |
| Core Size (mm)                | 60                  |
| Sheets / Roll                 | 500                 |
| Net weight (case / kg)        |